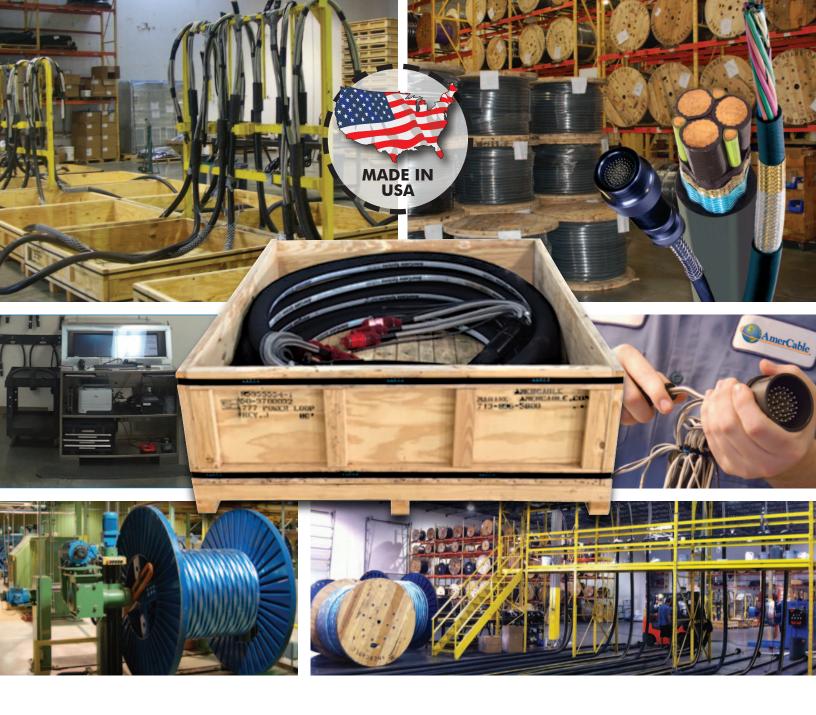

#### FRACKING POWER CABLES

SHD-GC

VFD & SINGLE-CONDUCTOR

are built to withstand the harsh, dynamic stress conditions of land drilling operations.

All AmerCable Systems top drive service loops are engineered, manufactured and tested in-house at our state-of-the-art facilities here in the United States. From traditional hose-encased loops (potted or non-potted) to our next generation service loop, AmerLink,<sup>TM</sup> we have a productivity solution for your operation.