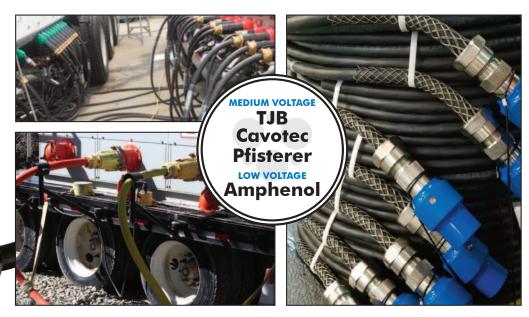

-CONDUCTOR





are built to withstand the harsh, dynamic stress conditions of land drilling operations.

All AmerCable Systems top drive service loops are engineered, manufactured and tested in-house at our state-of-the-art facilities here in the United States. From traditional hose-encased loops (potted or non-potted) to our next generation service loop, AmerLink,<sup>TM</sup> we have a productivity solution for your operation.

### TYPE P GEXOL® LAND RIG CABLES



Designed to last longer in the harshest operating environments

- Outer derrick cables
- Suitcase
- Festoon
- Drive house to rig jumpers
- Power, control, instrumentation, VFD & fiber-optic







# FRACKING POWER CABLES CABLE ASSEMBLIES

- SHD-GC 2kV 25kV
- VFD 2kV 15kV
- Shielded & Unshielded Single-Conductor
   5IV - 35kV

















2747 West Grand Parkway N Suite A • Katy, TX 800-506-9473 • 713-896-5800 www.AmerCable.nexans.com