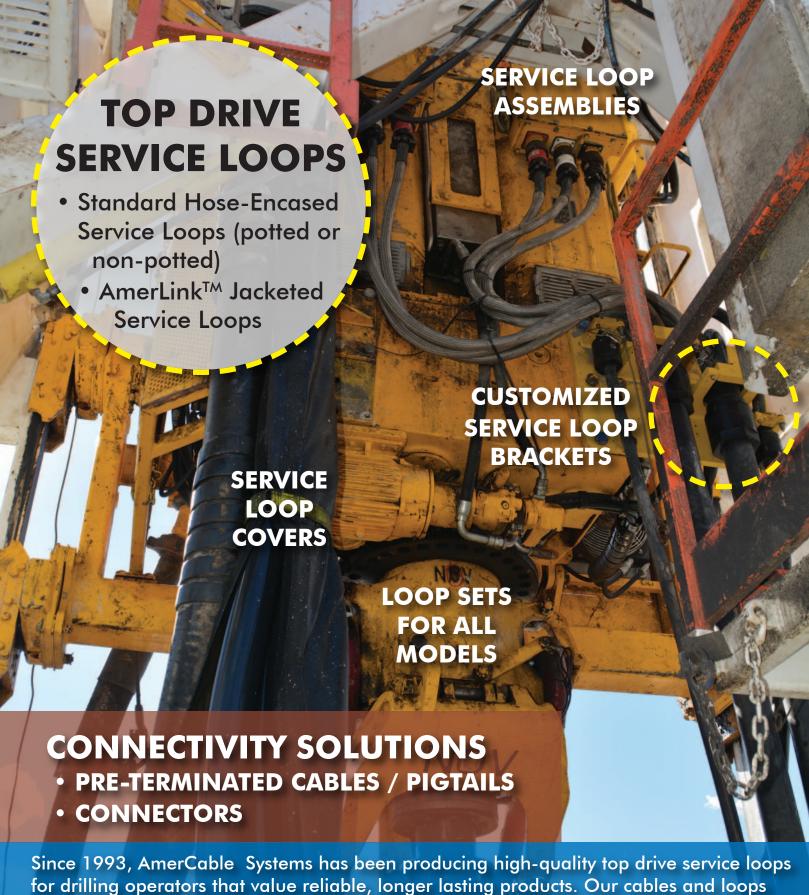

#### **TOP DRIVE SERVICE LOOPS**

HOSE-ENCASED

AMERLINK<sup>TM</sup> JACKETED

CUSTOM BRACKET DESIGNS

#### **CONNECTIVITY SOLUTIONS**

PRE-TERMINATED CABLES / PIGTAILS CONNECTORS

#### FRACKING POWER CABLES

SHD-GC

VFD & SINGLE-CONDUCTOR

are built to withstand the harsh, dynamic stress conditions of land drilling operations.

All AmerCable Systems top drive service loops are engineered, manufactured and tested in-house at our state-of-the-art facilities here in the United States. From traditional hose-encased loops (potted or non-potted) to our next generation service loop, AmerLink,<sup>TM</sup> we have a productivity solution for your operation.