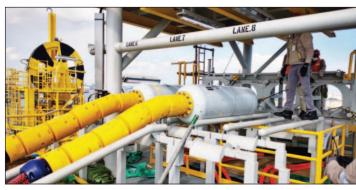

## **SERVICE LOOPS / BRIDLE SYSTEMS**

- Installation/Commissioning Support
- Dynamic Functional Assessment
- Modifications and Upgrades