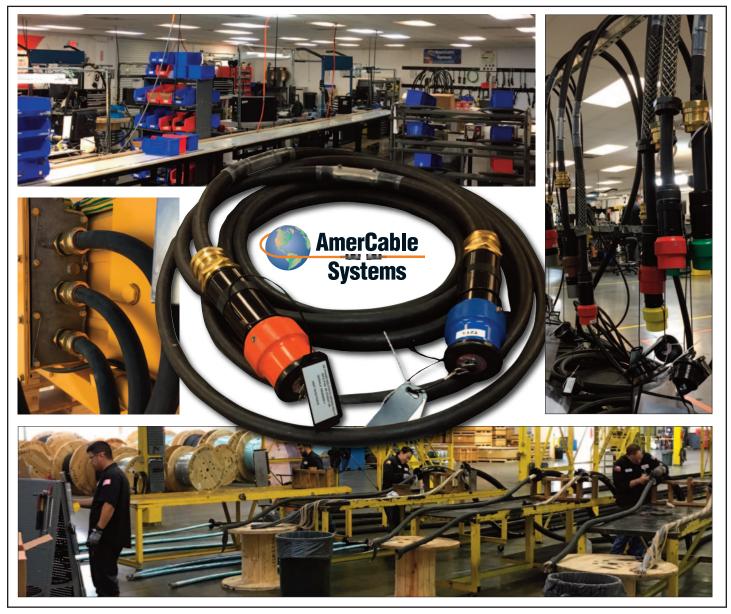

AmerCable is highly experienced in the design and manufacture of offshore bridle and overwater umbilical connectivity projects.

Each system presents unique engineering challenges that require experienced, innovative thinking to deliver an connecting apparatus that provides reliable, efficient service in extremely harsh, dynamic operating environments.

AmerCable's service loops are designed and produced from start to finish at our state-of-the-art cable and bridle production facilities.

- 5/8/15kV assemblies
- Tender-to-platform bridles
- Ship-to-shore power
- Portable power generation
- Zone 1 (EX) rated cable assemblies

## POWER & CONTROL JUNCTION BOXES

AmerCable designs and builds all sizes of power and control junction boxes – standard, modified or custom designs

- Job-site installation, commissioning and field services
- Highly experienced assembly technicians – EIT Certified (Fiber Optic)
- State-of-the-art in-house testing

## DESIGN, ENGINEERING & COMMISSIONING

AmerCable leads the cable industry in technical support from feed stage to job site installation. When a system is completed and fully tested, it is packaged and shipped ready to install.