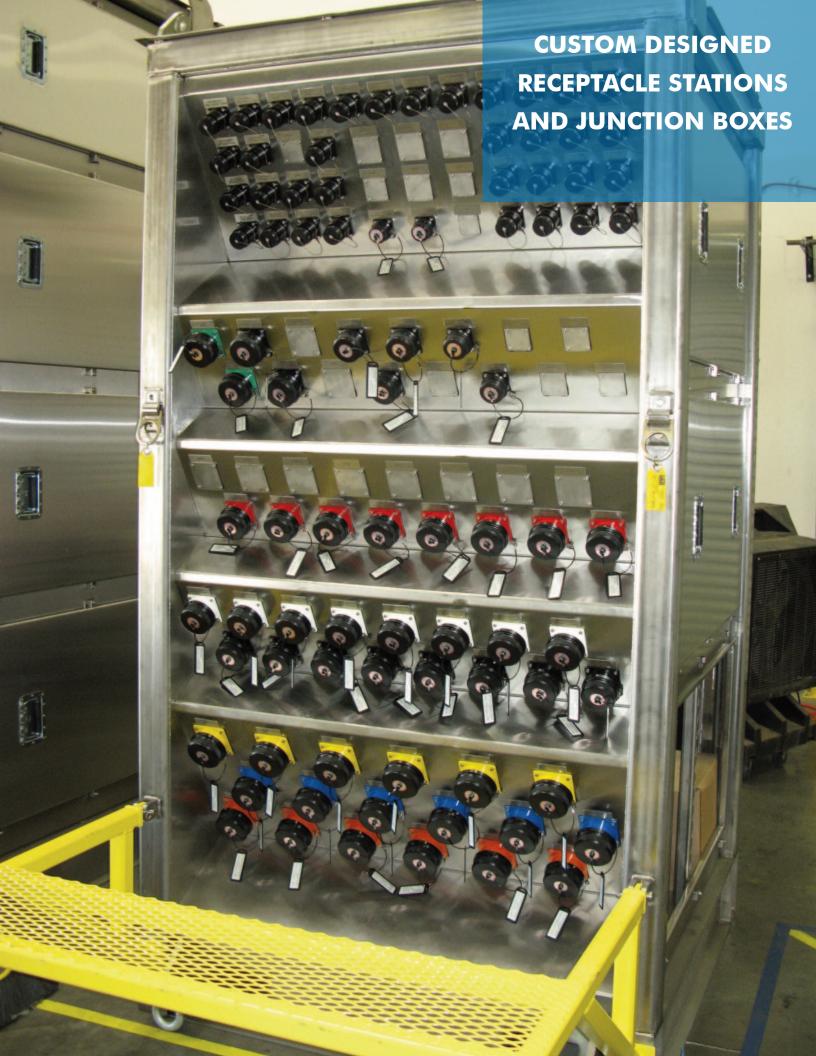

## POWER & CONTROL JUNCTION BOXES

AmerCable designs and builds all sizes of power and control junction boxes – standard, modified or custom designs

- Job-site installation, commissioning and field services
- Highly experienced assembly technicians – EIT Certified (Fiber Optic)
- State-of-the-art in-house testing