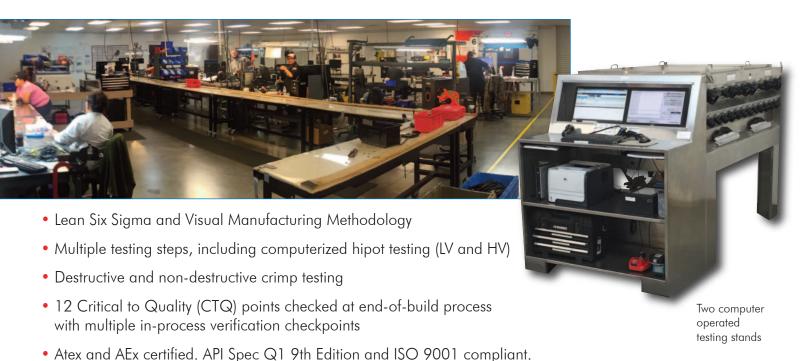

## DESIGN, ENGINEERING & COMMISSIONING

AmerCable leads the cable industry in technical support from feed stage to job site installation. When a system is completed and fully tested, it is packaged and shipped ready to install.

Our experienced application engineers are available for on-site evaluation, consultation and installation / commissioning.

AmerCable Systems combines leading-edge manufacturing processes, innovative thinking, and high-quality service to deliver the finest upstream oil & gas cable connectivity products available.