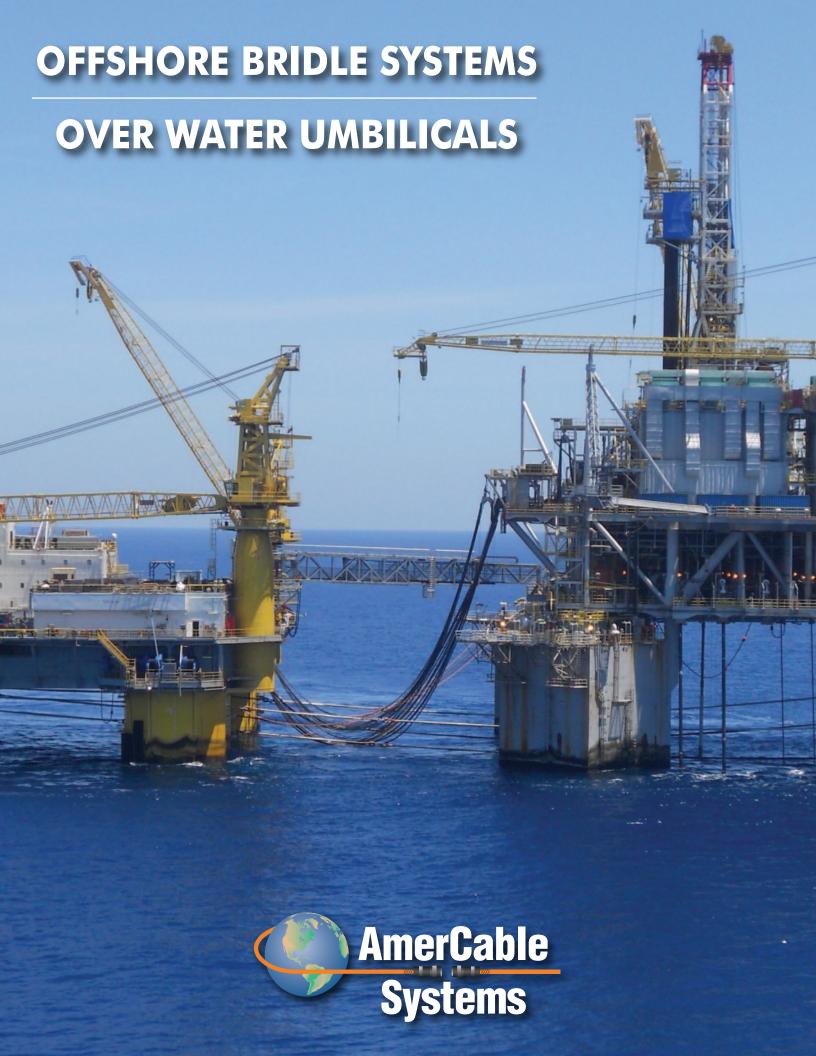

AmerCable is highly experienced in the design and manufacture of offshore bridle and overwater umbilical connectivity projects.

Each system presents unique engineering challenges that require experienced, innovative thinking to deliver an connecting apparatus that provides reliable, efficient service in extremely harsh, dynamic operating environments.

AmerCable's service loops are designed and produced from start to finish at our state-of-the-art cable and bridle production facilities.

- 5/8/15kV assemblies
- Tender-to-platform bridles
- Ship-to-shore power
- Portable power generation
- Zone 1 (EX) rated cable assemblies