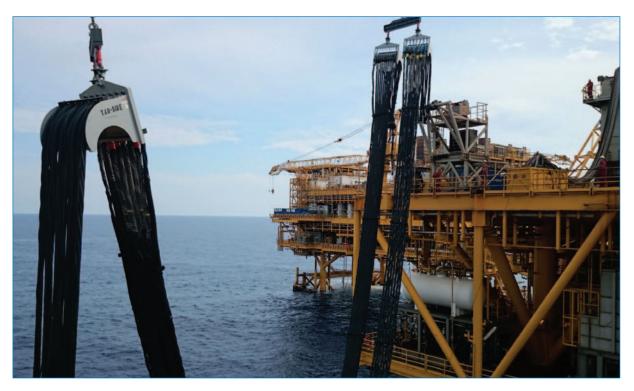

AmerCable is highly experienced in the design and manufacture of offshore bridle and overwater umbilical connectivity projects.

Each system presents unique engineering challenges that require experienced, innovative thinking to deliver an connecting apparatus that provides reliable, efficient service in extremely harsh, dynamic operating environments.

AmerCable's service loops are designed and produced from start to finish at our state-of-the-art cable and bridle production facilities.

- 5/8/15kV assemblies
- Tender-to-platform bridles
- Ship-to-shore power
- Portable power generation
- Zone 1 (EX) rated cable assemblies