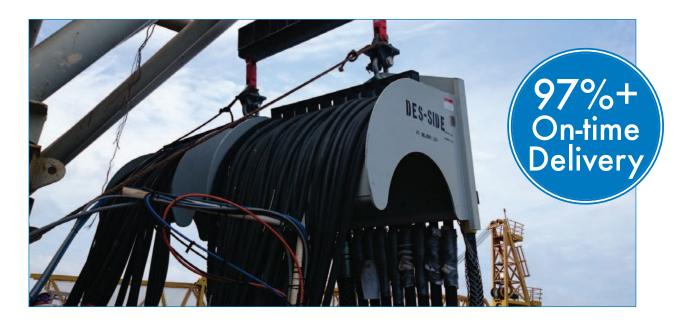

AmerCable is highly experienced in the design and manufacture of offshore bridle and overwater umbilical connectivity projects.

Each system presents unique engineering challenges that require experienced, innovative thinking to deliver an connecting apparatus that provides reliable, efficient service in extremely harsh, dynamic operating environments.

AmerCable's service loops are designed and produced from start to finish at our state-of-the-art cable and bridle production facilities.

- 5/8/15kV assemblies
- Tender-to-platform bridles
- Ship-to-shore power
- Portable power generation
- Zone 1 (EX) rated cable assemblies