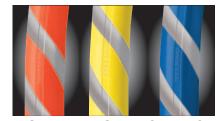

# **COLORS & STRIPES**

FOR HIGHER VISIBILITY AND ENHANCED SAFETY THROUGH EASIER CIRCUIT IDENTIFICATION

**COLORED JACKETS - CPE & TPU** 

**CPE COLORS/STRIPES** 

**CPE REFLECTIVE STRIPES** 