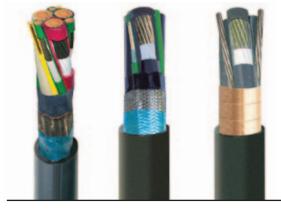

# SURFACE TRAILING CABLES

- Type SHD-GC 2-35kV
  - CPE Jacket
  - TPU Jacket
- Type W 4/C 2kV
- Type G-GC 3/C 2kV
- Drilling Mast Cables
- Cable Assemblies

Tiger® Brand CPE Reflective Stripe Trailing Cables

# UNDERGROUND CABLES

### **FLAT POWER CABLES**

- Type W 2/C & 4/C 2kV
- Type G 2/C 2kV
- Type G-GC 3/C 2kV
- Type SHD 2kV

## **ROUND POWER CABLES**

- Type W 3/C & 4/C 2kV
- Type G-GC 3/C 2kV
- Type SHD-GC 3/C 2kV
- Type SHD-PCG 2kV
- Type SHD-CGC 2kV & 5kV
- Type SHD-GC 5kV
- Type SHD-PCG 5kV

#### MINE POWER FEEDER

- MP-GC 3/C 5-35kV (EP/CPE)
- MPF 3/C 5-35kV w/ 3 Grounds (XLP/PVC or EP/CPE)

#### **OTHER CABLES**

- Longwall Signal Cable 2-9/C 50 Volts
- Underground Lighting Cable 2-9/C 110 Volts