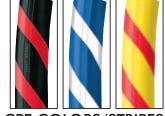

# **COLORS & STRIPES**

FOR HIGHER VISIBILITY AND ENHANCED SAFETY THROUGH EASIER CIRCUIT IDENTIFICATION

**COLORED JACKETS - CPE & TPU** 

**CPE COLORS/STRIPES** 

**CPE REFLECTIVE STRIPES** 