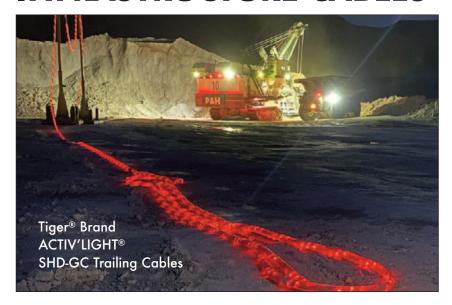

# SURFACE TRAILING CABLES

- Type SHD-GC 2-35kV
  - CPE Jacket
  - TPU Jacket
- Type W 4/C 2kV
- Type G-GC 3/C 2kV
- Drilling Mast Cables
- Cable Assemblies

Tiger® Brand CPE Reflective Stripe Trailing Cables