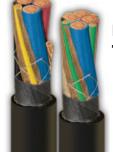

# **COLORS & STRIPES**

FOR HIGHER VISIBILITY AND ENHANCED SAFETY THROUGH EASIER CIRCUIT IDENTIFICATION

**COLORED JACKETS - CPE & TPU** 

**CPE COLORS/STRIPES** 

**CPE REFLECTIVE STRIPES** 