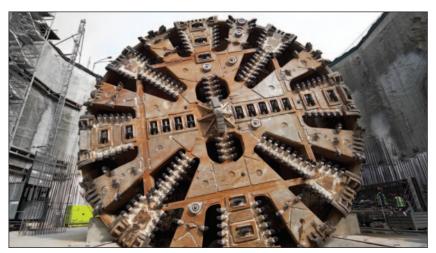

# TUNNELING EQUIPMENT CABLES

- Power, control and instrumentation cables for tunneling equipment, including Tunnel Boring Machines (TBM).
- Infrastructure cables