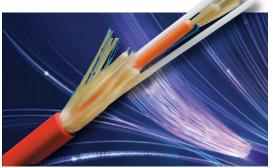

## FIBER OPTIC / COMPOSITE CABLES

- Optimum data transmission
- Single-mode and multi-mode

North American Approvals