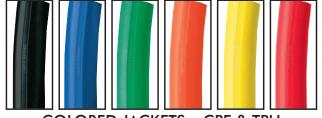

# **COLORS & STRIPES**

FOR HIGHER VISIBILITY AND ENHANCED SAFETY THROUGH EASIER CIRCUIT IDENTIFICATION

**COLORED JACKETS - CPE & TPU** 

**CPE COLORS/STRIPES** 

**CPE REFLECTIVE STRIPES** 